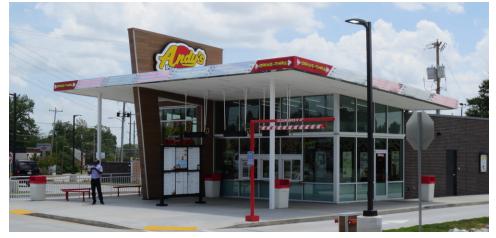

# ANDY'S FROZEN CUSTARD - GREENVILLE MSA

## 1101 W WADE HAMPTON BLVD, GREER, SC 29650

#### **OFFERING INTRO**

RealtyLink is proud to offer this newly developed Andy's Frozen Custard drive-thru and walk-up restaurant on a long term triple net ground lease in metro Greenville SC. Andy's is the largest dessert only franchise in the world with more than 90 locations in 14 states. The property is positioned at a highly visible signalized intersection on a heavily commuted corridor about 10 miles from downtown Greenville and 6 miles from Greenville-Spartanburg International Airport.