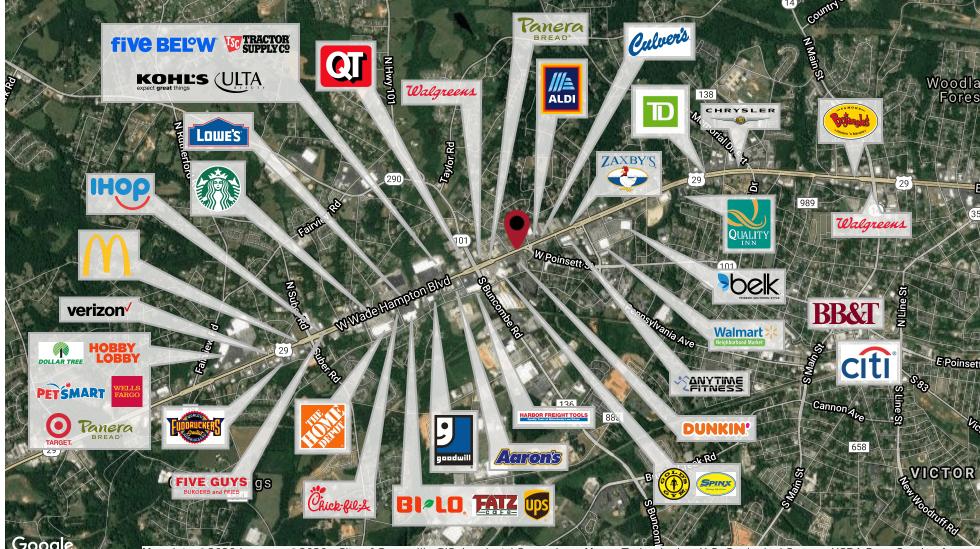

## ANDY'S FROZEN CUSTARD - GREENVILLE MSA

### 1101 W WADE HAMPTON BLVD, GREER, SC 29650

Map data ©2020 Imagery ©2020 , City of Greenville GIS, Landsat / Copernicus, Maxar Technologies, U.S. Geological Survey, USDA Farm Service Agency

**realtylinkdev.com** 201 Riverplace, Suite 400 Greenville, SC 29601